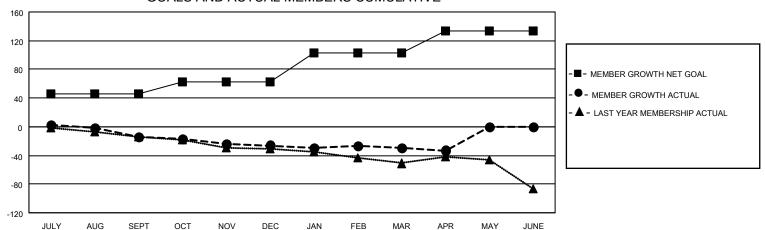

#### GOALS AND ACTUAL MEMBERS CUMULATIVE

| DROPPED CLUBS: 0 |     | 24 CLUBS OF 46 ADDED 1 OR<br>MORE NEW MEMBERS | GENDER DISTRIBUTION                 |              |  |
|------------------|-----|-----------------------------------------------|-------------------------------------|--------------|--|
|                  |     | MORE NEW MEMBERS                              | MALE 553 (55.02%)                   |              |  |
|                  |     |                                               | FEMALE                              | 452 (44.98%) |  |
| DROPPED MEMBERS  |     |                                               | NON BINARY                          | 0 (0.00%)    |  |
|                  |     |                                               | PREFER NOT TO ANSWER                | 0 (0.00%)    |  |
| DECEASED         | 21  |                                               |                                     |              |  |
| CLUB CANCELLED   | 0   | CLICK HERE FOR CUMULATIVE                     | TOTAL FAMILY UNIT MEMBERS           | 283          |  |
| OTHER            | 82  | MEMBERSHIP DATA                               |                                     |              |  |
| TOTAL            | 103 |                                               | FAMILY MEMBERS PAYING HALF DUES 143 |              |  |
|                  |     |                                               |                                     |              |  |